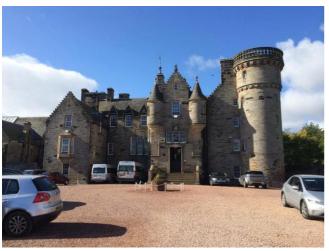

## **School/Bowling**

Today was the last full day for this visit ⊗

The day started as normal everyone arriving at the hall on time but today we boarded the mini bus for a drive to the beautiful Clifton Hall School.

The children where all amazed by its beauty as were we. We were met by Alison Byson, Susan Glover and Trisha Fraser who all gave the children a lovely warm welcome.

The children were split into two class's, one half joining J4 and Mr Clemence doing geometry and the other half J3 and the lovely Mrs Beedell.