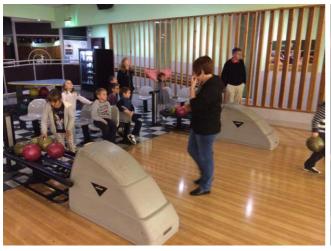

They finished off playing pantaloni and ZANi out in little plays.

We said goodbye and boarded the mini bus to the hall for a much needed lunch and some final lessons.

We jumped back on the bus for a trip to Deer Park for an afternoon of 10 pin bowling. All starting off with the Ramps before the more brave moved on to bowling without the ramps. They all bowled well and enjoyed themselves. Liosha and Alina W both getting strikes. Ercamo was the winner overall with a very good 93 followed by Kira with 92 and Liosha with 86.