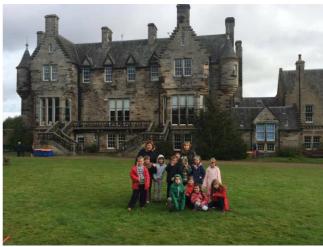

## **School/Bowling**

Today was the last full day for this visit ⊗

The day started as normal everyone arriving at the hall on time but today we boarded the mini bus for a drive to the beautiful Clifton Hall School.

The children where all amazed by its beauty as were we. We were met by Alison Byson, Susan Glover and Trisha Fraser who all gave the children a lovely warm welcome.

The children were split into two class's, one half joining J4 and Mr Clemence doing geometry and the other half J3 and the lovely Mrs Beedell.