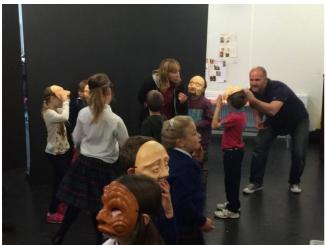

We all stopped for a morning snack of bagels and juice and a play in the park before returning to join in a drama class with Mr Stevemans. The children all loved the dance class especially wearing the masks.