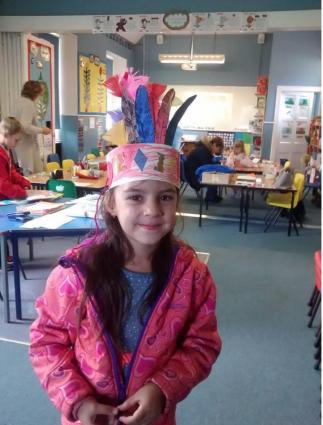

We all stopped for a morning snack of bagels and juice and a play in the park before returning to join in a drama class with Mr Stevemans. The children all loved the dance class especially wearing the masks.

They finished off playing pantaloni and ZANi out in little plays.

We said goodbye and boarded the mini bus to the hall for a much needed lunch and some final lessons.

We jumped back on the bus for a trip to Deer Park for an afternoon of 10 pin bowling. All starting off with the Ramps before the more brave moved on to bowling without the ramps. They all bowled well and enjoyed themselves. Liosha and Alina W both getting strikes. Ercamo was the winner overall with a very good 93 followed by Kira with 92 and Liosha with 86.